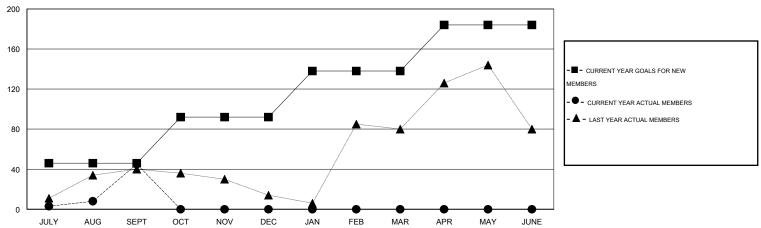

# **LOCATION KENYA AFRICA**

**GMT CA 6-Afi** 

|               |                  | Clubs            |                  |                  | Members               |                    |                                     |                    |                  |  |
|---------------|------------------|------------------|------------------|------------------|-----------------------|--------------------|-------------------------------------|--------------------|------------------|--|
|               | RESUI            | TS FOR 2014-2015 |                  |                  | RESULTS FOR 2014-2015 |                    |                                     |                    |                  |  |
| QUARTER       | NEW CLUB<br>GOAL | NEW CLUBS        | DROPPED<br>CLUBS | NET<br>GAIN/LOSS | QUARTER               | NEW MEMBER<br>GOAL | CHARTER AND<br>NEW MEMBERS<br>ADDED | DROPPED<br>MEMBERS | NET<br>GAIN/LOSS |  |
| JULY/AUG/SEPT | 1                | 1                | 0                | 1                | JULY/AUG/SEPT         | 46                 | 72                                  | 27                 | 45               |  |
| OCT/NOV/DEC   | 1                | 0                | 0                | 0                | OCT/NOV/DEC           | 46                 | 0                                   | 0                  | 0                |  |
| JAN/FEB/MAR   | 1                | 0                | 0                | 0                | JAN/FEB/MAR           | 46                 | 0                                   | 0                  | 0                |  |
| APR/MAY/JUNE  | 1                | 0                | 0                | 0                | APR/MAY/JUNE          | 46                 | 0                                   | 0                  | 0                |  |

#### GOALS AND ACTUAL MEMBERS CUMULATIVE

| DROPPED CLUBS: 0 |    | 21 CLUBS OF 59 ADDED 1 OR MORE<br>NEW MEMBERS | GENDER DISTRIBUTION  MALE 937 (66.55%) |              |     |
|------------------|----|-----------------------------------------------|----------------------------------------|--------------|-----|
| DROPPED MEMBERS  |    |                                               | FEMALE                                 | 471 (33.45%) |     |
| DECEASED         | 1  | CLICK HERE FOR HEALTH                         |                                        |              |     |
| CLUB CANCELLED 0 |    | CLICK HERE FOR HEALTH ASSESSMENT DATA         | FAMILY UNIT MEMBERS                    | 274          |     |
| OTHER            | 26 |                                               | HEAD OF HOUSEHOLD                      |              | 127 |
| TOTAL            | 27 |                                               | NON-HEAD OF HOUSEHOL                   | 147          |     |