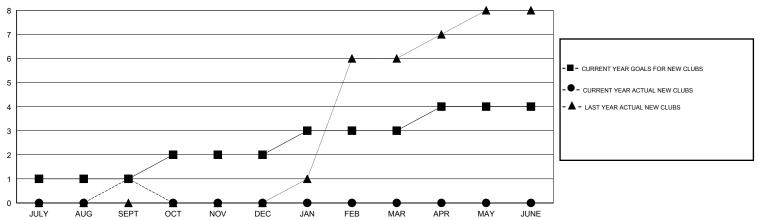

# **LOCATION KENYA AFRICA**

**GMT CA 6-Afi** 

|               |                  | Clubs            |                  |                  | Members               |                    |                                     |                    |                  |  |
|---------------|------------------|------------------|------------------|------------------|-----------------------|--------------------|-------------------------------------|--------------------|------------------|--|
|               | RESUI            | TS FOR 2014-2015 |                  |                  | RESULTS FOR 2014-2015 |                    |                                     |                    |                  |  |
| QUARTER       | NEW CLUB<br>GOAL | NEW CLUBS        | DROPPED<br>CLUBS | NET<br>GAIN/LOSS | QUARTER               | NEW MEMBER<br>GOAL | CHARTER AND<br>NEW MEMBERS<br>ADDED | DROPPED<br>MEMBERS | NET<br>GAIN/LOSS |  |
| JULY/AUG/SEPT | 1                | 1                | 0                | 1                | JULY/AUG/SEPT         | 46                 | 72                                  | 27                 | 45               |  |
| OCT/NOV/DEC   | 1                | 0                | 0                | 0                | OCT/NOV/DEC           | 46                 | 0                                   | 0                  | 0                |  |
| JAN/FEB/MAR   | 1                | 0                | 0                | 0                | JAN/FEB/MAR           | 46                 | 0                                   | 0                  | 0                |  |
| APR/MAY/JUNE  | 1                | 0                | 0                | 0                | APR/MAY/JUNE          | 46                 | 0                                   | 0                  | 0                |  |

#### GOALS AND ACTUAL NEW CLUBS CUMULATIVE